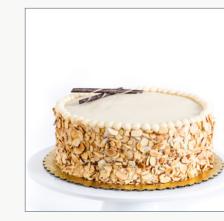

CLASSIC CARROT CAKE

Carrot cake, vanilla bean cream cheese frosting, finished with toasted almonds

**CHOCOLATE MOUSSE GANACHE CAKE** 

Dark chocolate cake, rich chocolate mousse

**LEMON CHIFFON CAKE** 

Vanilla chiffon cake, lemon mousse & fine white chocolate glaze