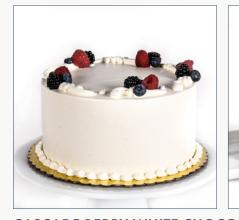

SHAVED COCONUT CREAM CAKE

Coconut butter cake, coconut pastry cream filling & toasted shaved coconut cream cheese icing

CASCADE BERRY WHITE CHOCOLATE **MOUSSE CAKE** 

Vanilla sponge cake, white chocolate mousse, fresh Northwest berries & white chocolate buttercream