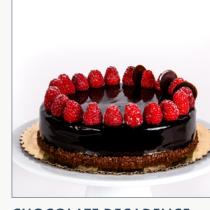

CHOCOLATE DECADENCE

Dense, rich flourless chocolate cake, chocolate glaze & fresh raspberries (gluten free)

**RED VELVET CAKE** 

Traditional red velvet cake filled & frosted with vanilla bean cream cheese frosting & pecans