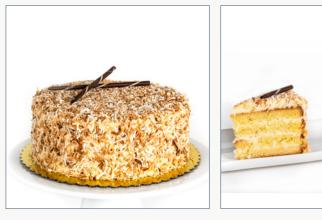

**GERMAN CHOCOLATE CAKE** 

Chocolate cake filled & frosted with coconut pecan filling

| 6"        | \$40     |
|-----------|----------|
| 8″        | <u> </u> |
| 10"       | \$60     |
| 12"       | \$70     |
| 1/2 SHEET | \$100    |