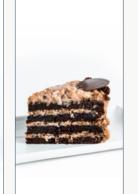

**GERMAN CHOCOLATE CAKE** 

Chocolate cake filled & frosted with coconut pecan filling

| 6"        | \$40     |
|-----------|----------|
| 8″        | <u> </u> |
| 10"       | \$60     |
| 12"       | \$70     |
| 1/2 SHEET | \$100    |