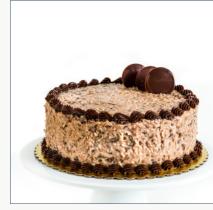

**GERMAN CHOCOLATE CAKE** 

Chocolate cake filled & frosted with coconut pecan filling

| 6"        | \$40     |
|-----------|----------|
| 8″        | <u> </u> |
| 10"       | \$60     |
| 12"       | \$70     |
| 1/2 SHEET | \$100    |